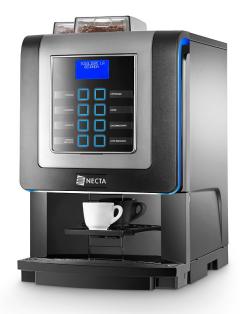

# **Necta Koro Prime Espresso Coffee Machine**

(Medium Offices)

### **Coffee Machine Description**

The Necta Koro Prime Espresso coffee machine creates a full-bodied espresso from freshly ground beans at the press of a button using Necta's patented coffee group developed over 40 years. The automatic cappuccintore makes perfectly foamed milk making it easy for anyone to create a great cappuccino, flat white or latte.

Suited to medium size workplaces, the Italian built Koro Prime is a stylish yet powerful coffee machine with quality components giving a consistent result every time.

### **Coffee Machine Features**

- o Fully automatic 'bean to cup' espresso machine
- o One touch operation for all drinks
- Makes approx 75 cups before requiring refill
- Option of plumbed or tanked water supply
- Instant product dispenser for decaf or hot chocolate powder
- Programmable for up to 8 speciality coffee selections